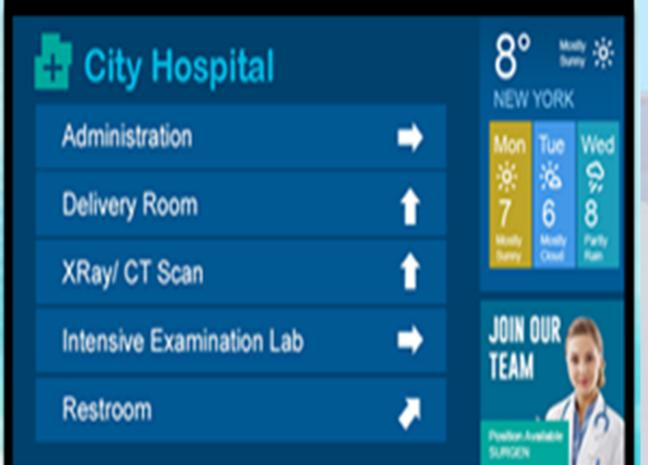

# COMMERCIAL TWO

- Useful to display details like patient information, general weather, etc.,
- •Clients discovers a new level of refinement with Large screen LED televisions.

# DISPLAY/ SIGNAGE

•Route map display signage designed to enhance client experience.

Public display solutions to direct the attention of the customers.