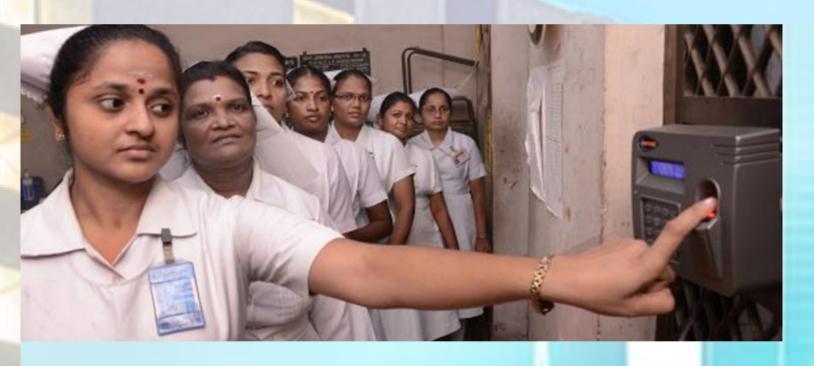

- •Indicates token number punched by the operator.
- Specially designed for smooth operations at busy place.
- Offer clients with queue management systems.

- •Attendance System helps to track staff's attendance.
- Accessed by finger print, card or face.
- •Reports like leave record, pay slip generation is readily available
- Provides unique id to all staffs to avoid proxies

# BIOMETRIC ATTENDANCE AND ACCESS CONTROL