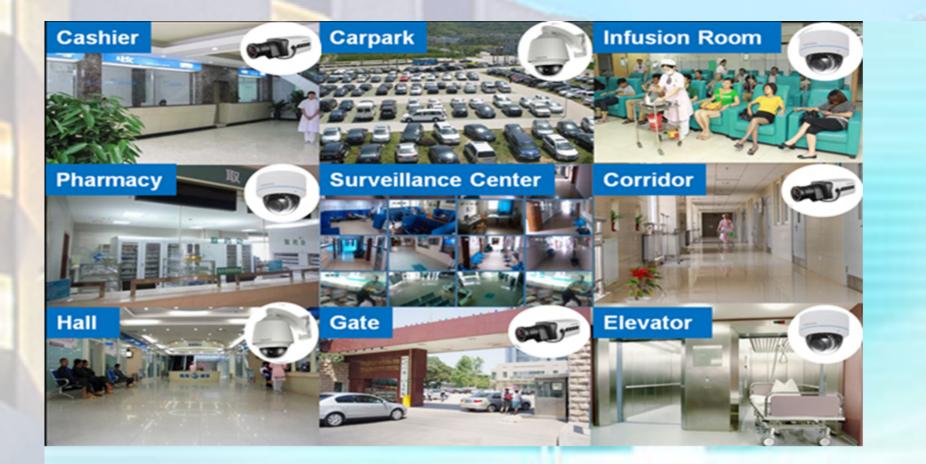

## CCTV

Closed-circuit Television(CCTV) Cameras are installed everywhere for purpose of security and crime prevention and detection.

### **Camera Types:**

- Indoor Camera/Dome
- Outdoor Camera/Bullet
- PTZ camera
- Fish eye camera
- Box camera