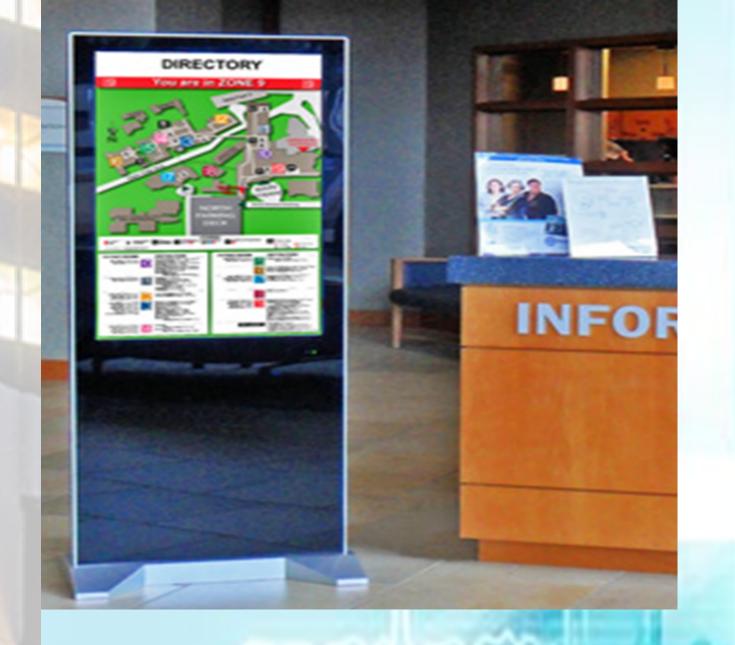

# DISPLAY/ SIGNAGE

•Route map display signage designed to enhance client experience.

Public display solutions to direct the attention of the customers.